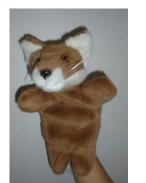

Glove Puppets - £8.00 each (Pictures are for illustration purposes only, actual puppet may vary)

Fox

Badger

|          | Fox puppet | Badger puppet |
|----------|------------|---------------|
| Quantity |            |               |